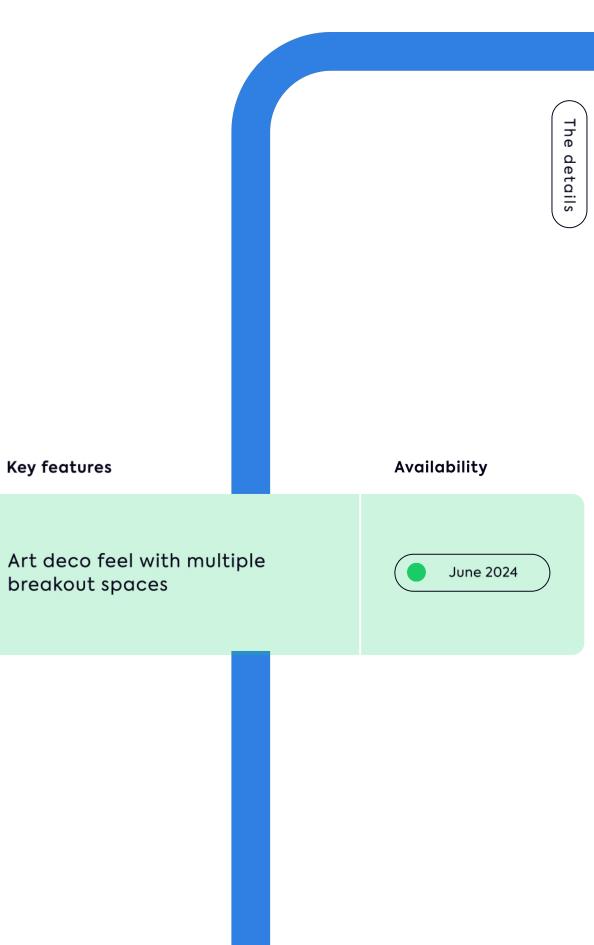

## Availability schedule

Let's get down to the details...

| Floor     | Configuration                                    | Max<br>occupancy | Sq ft | Floorplan |
|-----------|--------------------------------------------------|------------------|-------|-----------|
| 1st Floor | 46 desks + 3 meeting rooms<br>+ 1 private office | 62               | 3,995 | 5         |