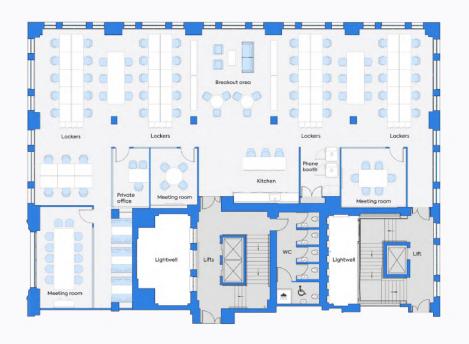

## Floorplan

#### 1st Floor, Kent House

Contents

Kent House

View/download 2D floorplan