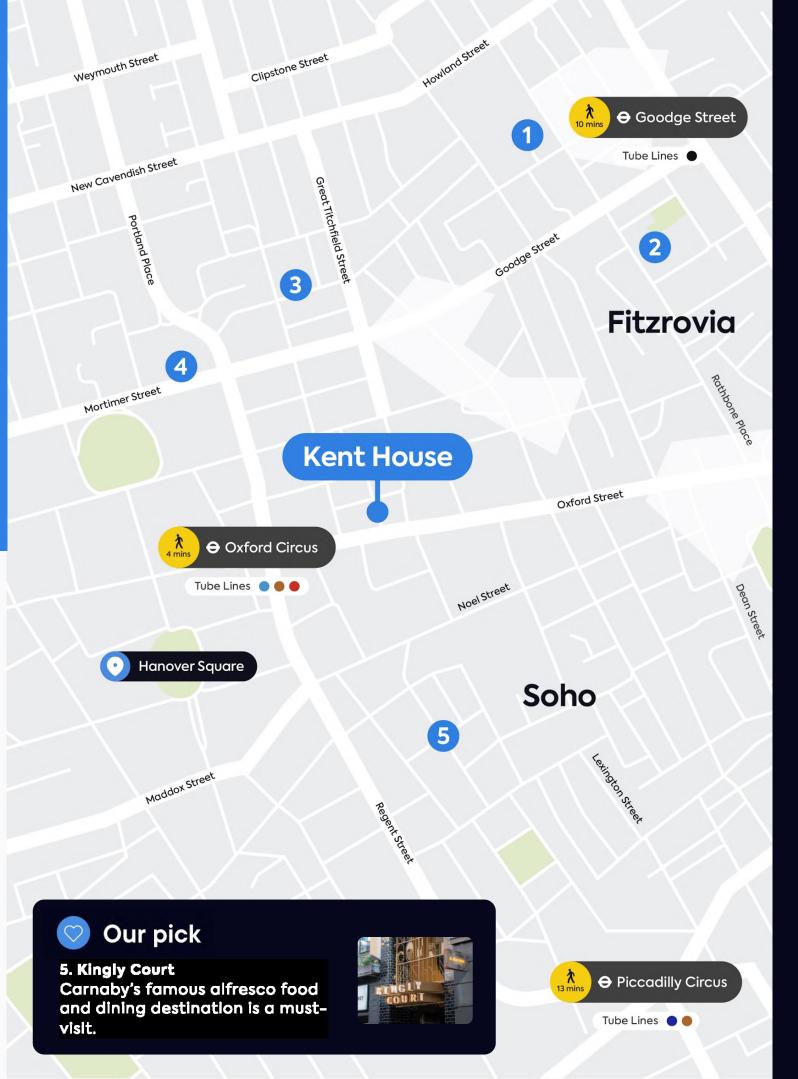

#### Highlights

 The Fitzrovia Mural
Goode Flowers
Attendant Coffee Roasters

R

- 4 Chaun Spa at The Langham
- 5 Kingly Court

# Hidden Gems

There are plenty of spots that the locals keep for themselves, each of which add to the area's unique charm. And if you decide to make Kent House your new workspace, you'll be one of those in the know.