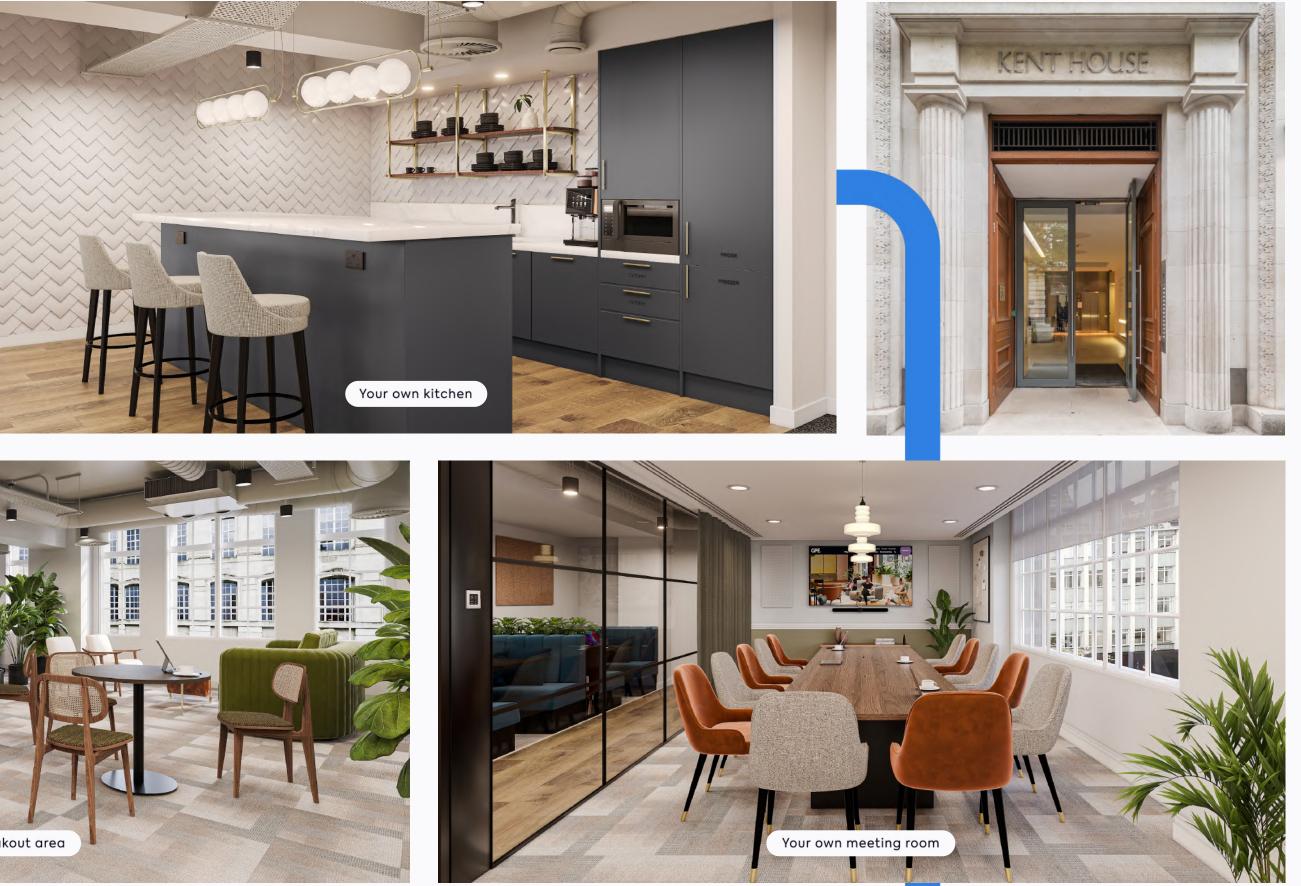

# An iconic place to do business

Nothing about Kent House is ordinary. From the unmistakable Art Deco building - where stunning original features meet cuttingedge interior design - to its location in the heart of London's West End, there are few more sought-after locations in the capital.

#### 1 – Fully managed and fully yours

Say hello to a furnished workspace that's exclusively yours. Our Fully Managed service is a truly hasslefree experience.

How we make it hassle-free

#### 2 – All-in-one bill with no hidden extras

Say goodbye to multiple bills. Each month you'll receive one all-inclusive bill from us, and, your bill remains fixed for your contract period.

#### 6 – Exceptional service as standard

Your people are our priority. It's why we've developed our customer promise - the values by which we operate - so we can deliver you a great experience.

Kent House