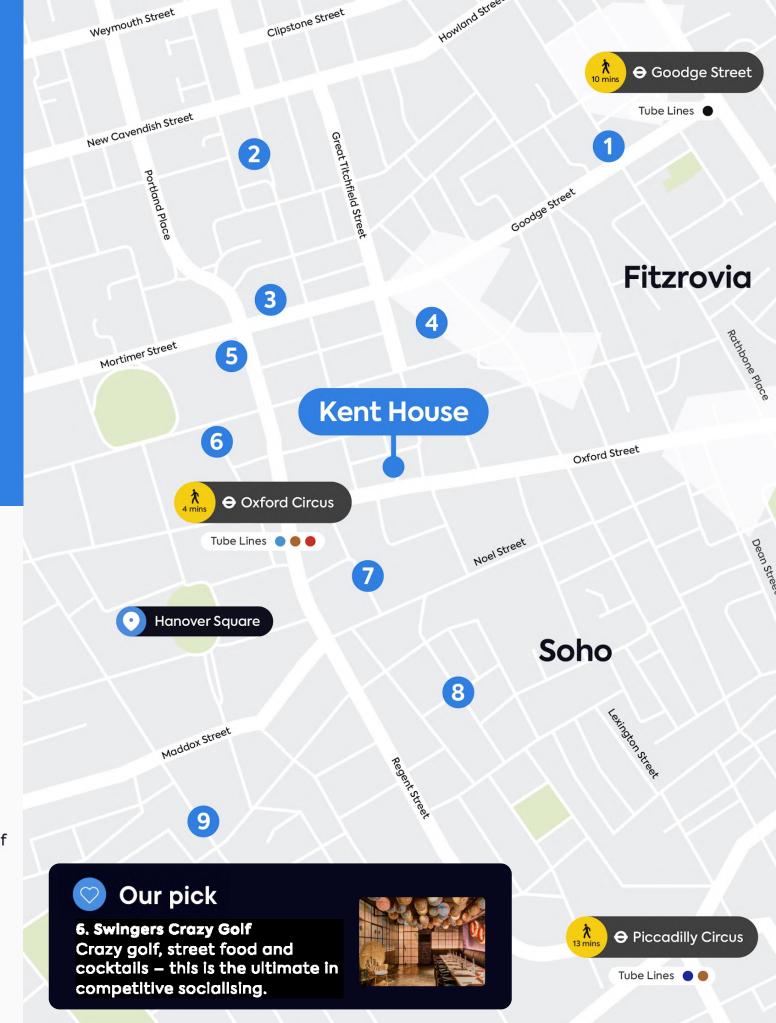

次

3 Psycle

4 The Cartoon Museum

5 Regent Street Cinema

6 Swingers Crazy Golf

7 The London Palladium

8 Carnaby Street

9 Halcyon Gallery

# Things e

Kent House is surrounded by the iconic and the curious. Art lovers, theatre lovers, toy lovers and fun lovers... whatever your passion there are amazing finds to be discovered.

 $O_{6}$ 

doorstep