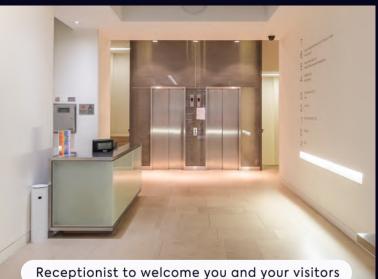

#### On-site receptionist

Providing a warm welcome you and your visitors.

sesame® workplace app

For contactless access, plus other features depending on your needs.

What's in your building