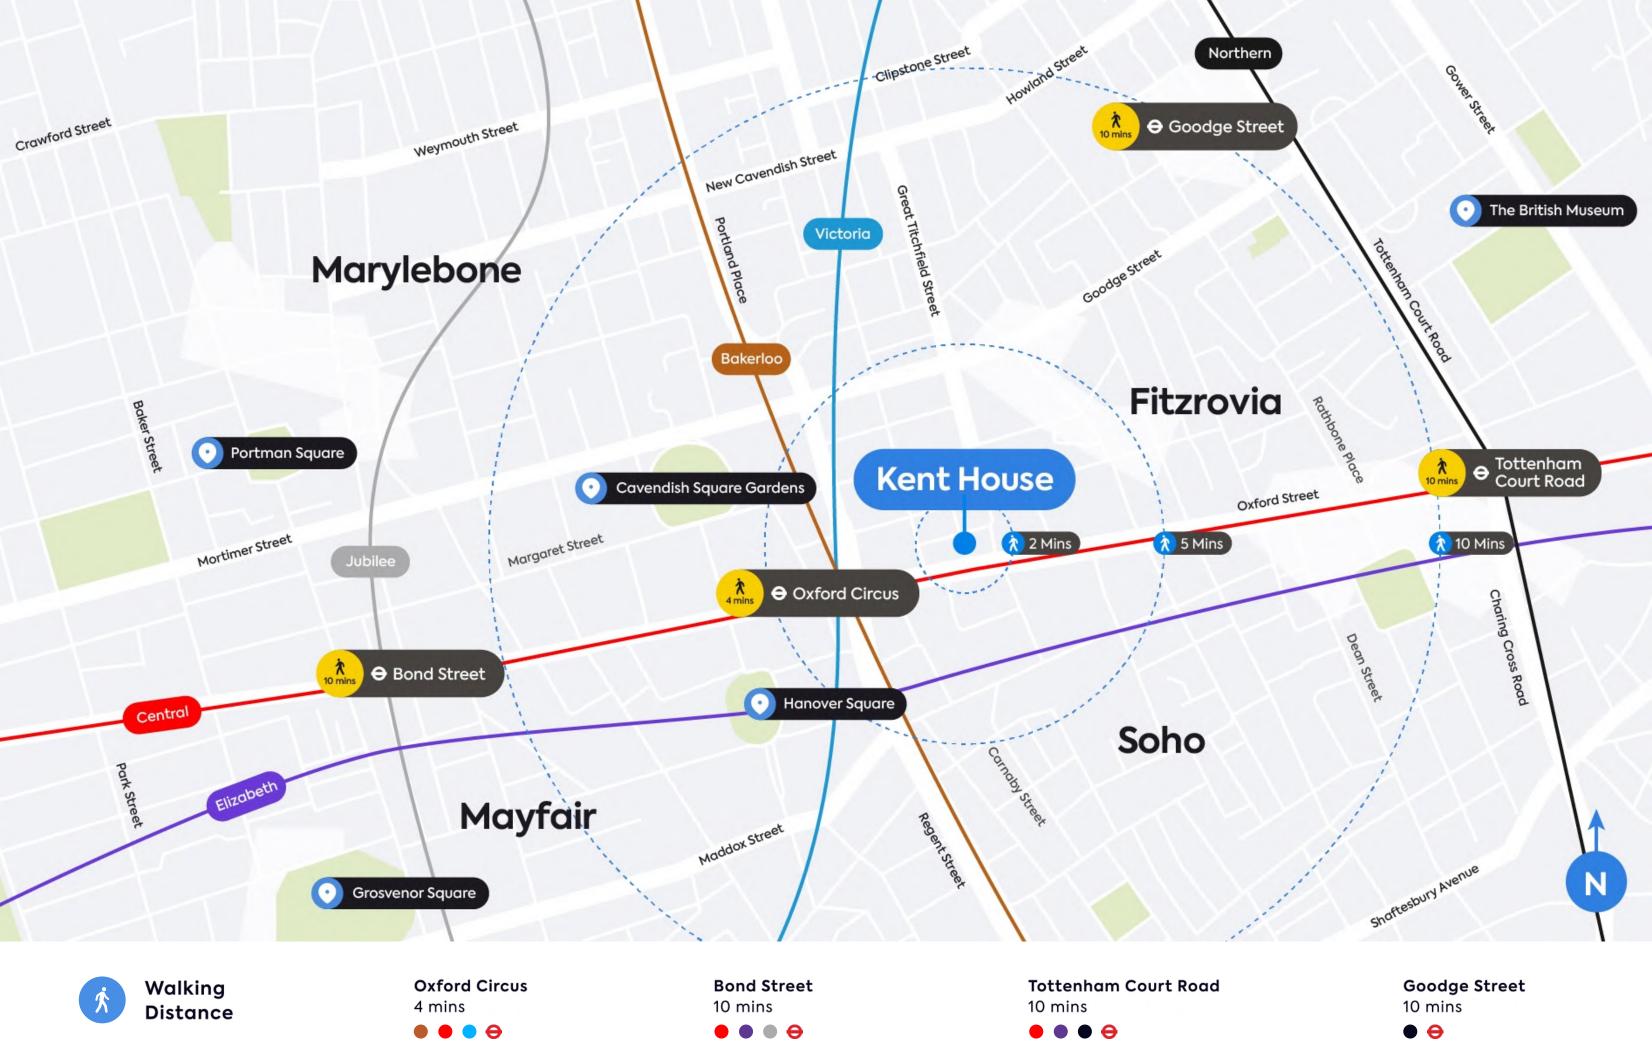

### **1st Floor**

Conne

Kent House offers the best of both worlds. While the space offers a little tranquillity away from the noise, three underground lines including two Elizabeth line stations - are within a 10 minute walk giving you easy access to the best of London and beyond.