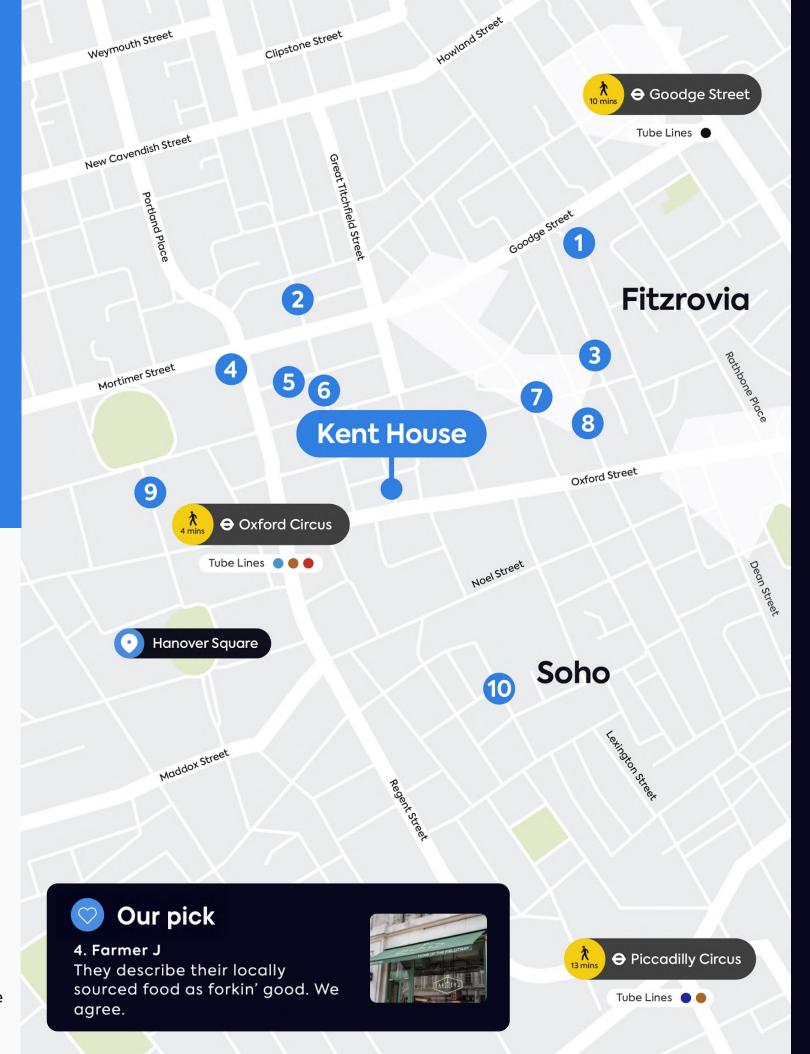

#### Highlights

 Mr Fogg's House of Botanicals
Riding House Café

R

3 The Bricklayers Arms

4 Farmer J

- 5 Kiss the Hippo Coffee
- 6 Faros
- 7 Kaffeine

8 Circolo Popolare

9 Market Halls

**10** Social Eating House