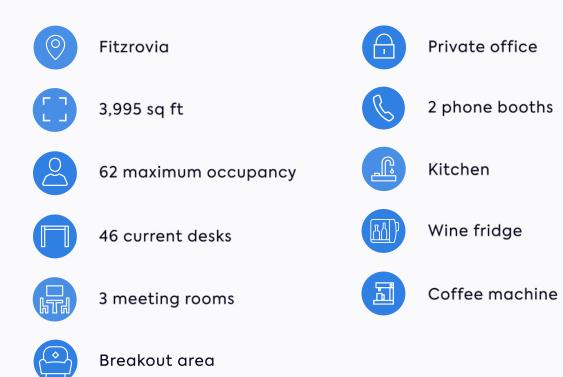

## Availability schedule

Let's get down to the details...

| Floor     | Configuration                                    | Max<br>occupancy | Sq ft | Floorplan |
|-----------|--------------------------------------------------|------------------|-------|-----------|
| 1st Floor | 46 desks + 3 meeting rooms<br>+ 1 private office | 62               | 3,995 | 5         |