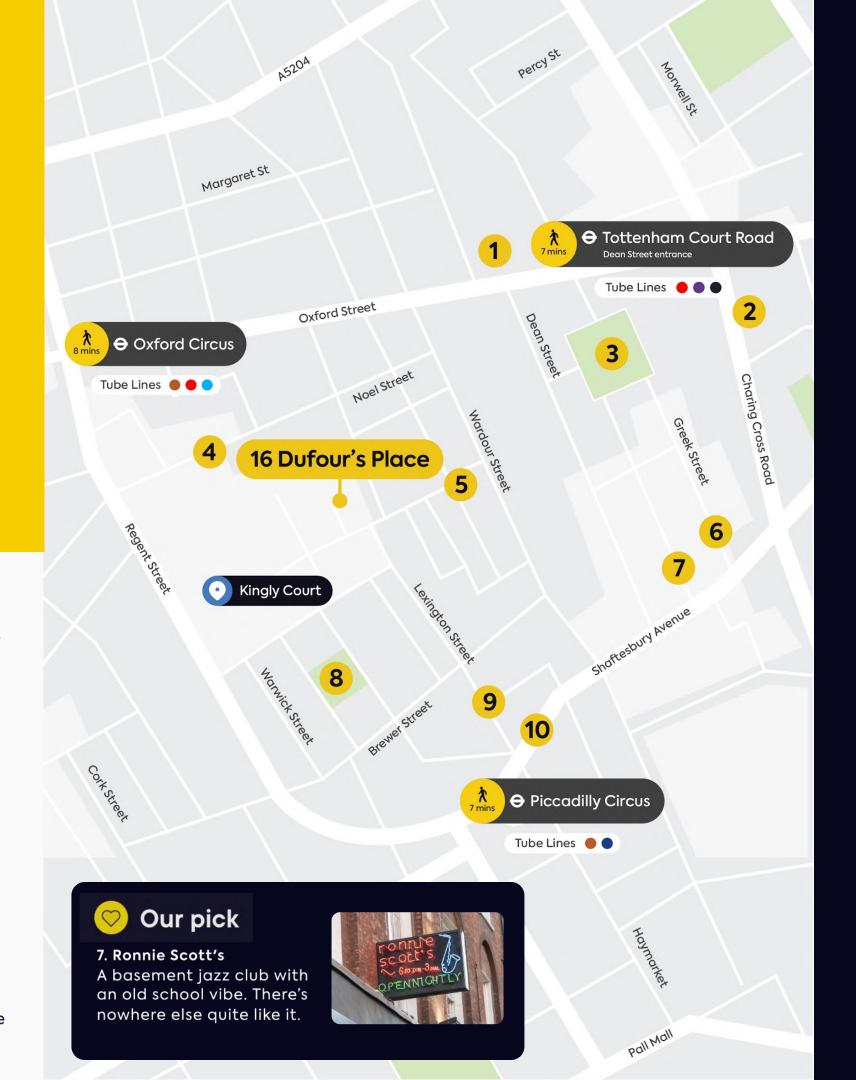

#### **Highlights**

- 1 Boom Battle Bar
- 2 Outernet
- 3 Soho Square
- 4 Liberty London
- 5 Sounds of the Universe
- 6 Wizard Exploratorium
- 7 Ronnie Scott's
- 8 Golden Square
- 9 Soholistic Spa
- 10 The Crystal Maze