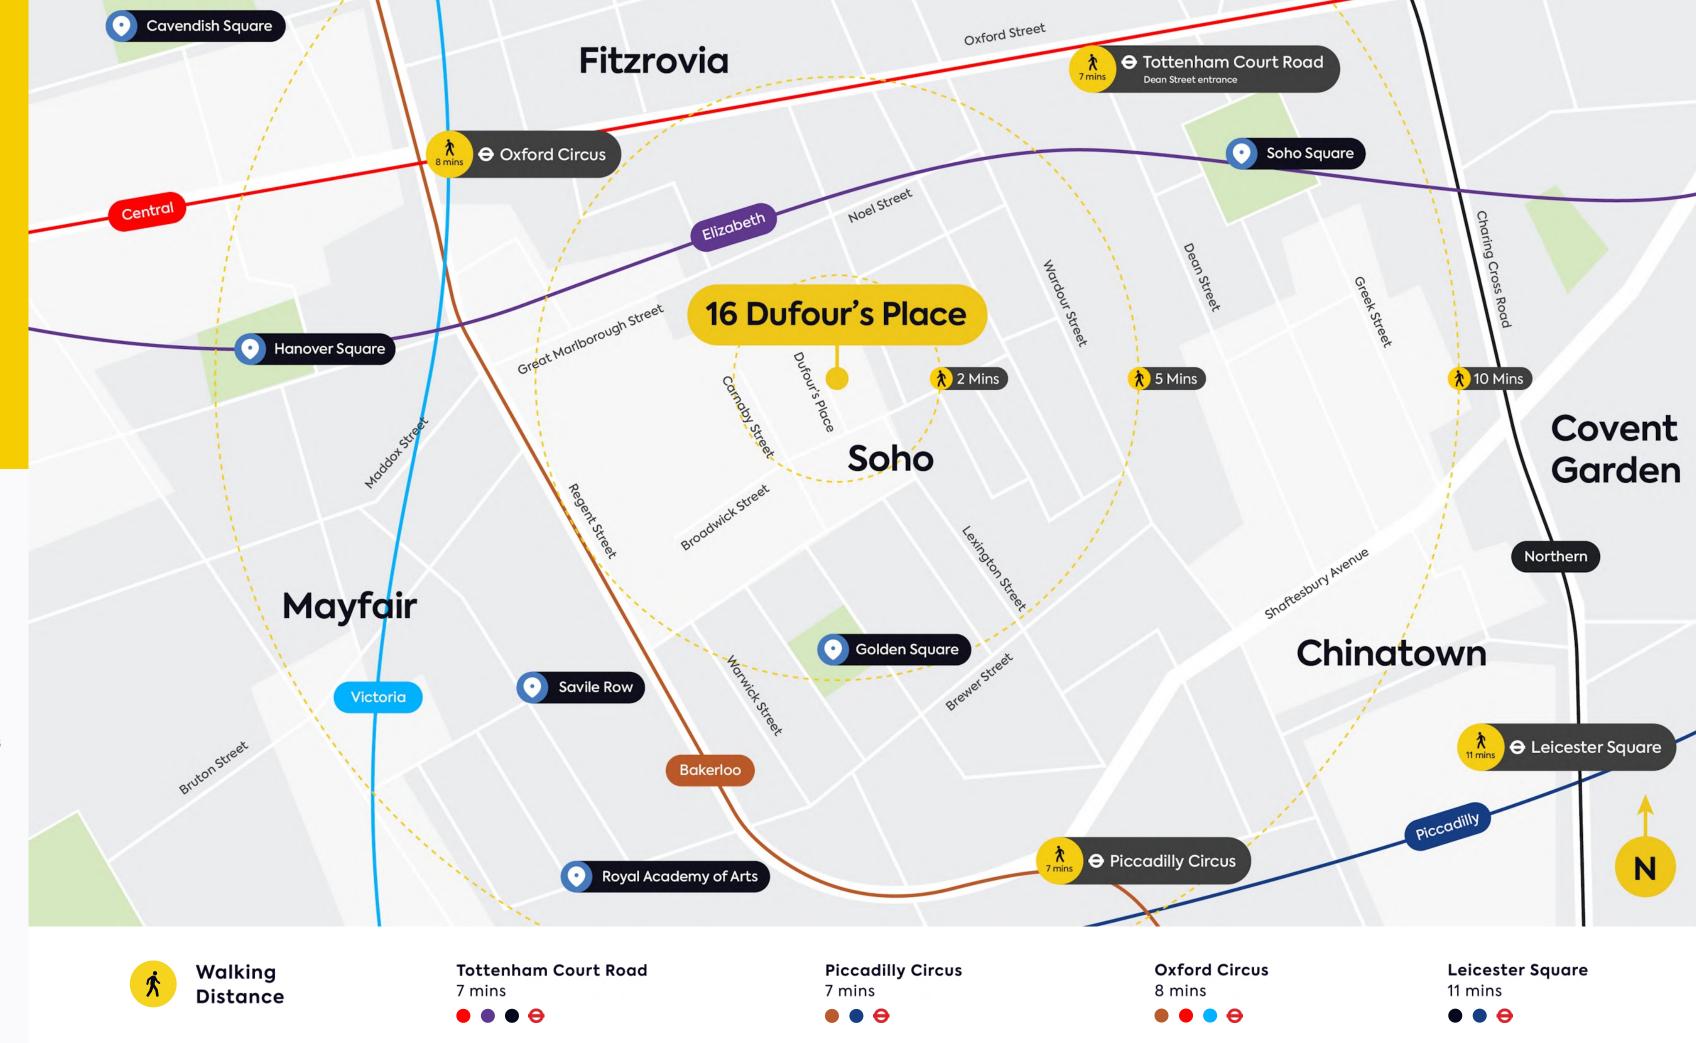

# Truly

Nestled in the heart of London, 16 Dufour's Place benefits from excellent public transport links, including Tottenham Court Road and Oxford Circus, which are within walking distance and grant access to multiple lines for seamless travel across London.

# Tried and tasted

Within

10
minutes