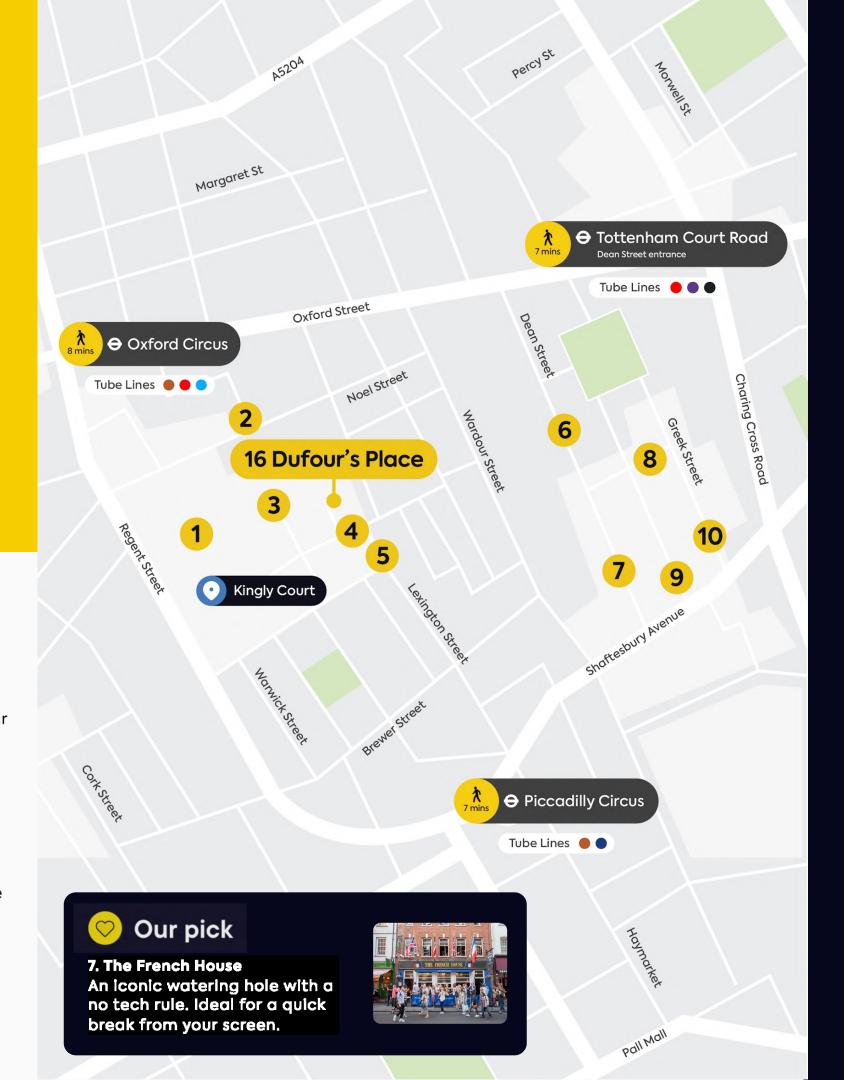

#### Highlights

- 1 The Life Goddess
- 2 Sucre
- 3 Antidote Wine Bar
- 4 Italian Bear Chocolate
- 5 Bao
- 6 Quo Vadis
- 7 The French House
- 8 Simmons Bar
- 9 Bar Italia
- 10 Cafe Boheme

Soho has an abundance of diverse dining options that cater for every palate, from authentic Greek at The Life Goddess, to Asian inspired street food at Bao. As the sun sets, Soho's vibrant nightlife comes alive with plenty of places to go for after work cocktails.