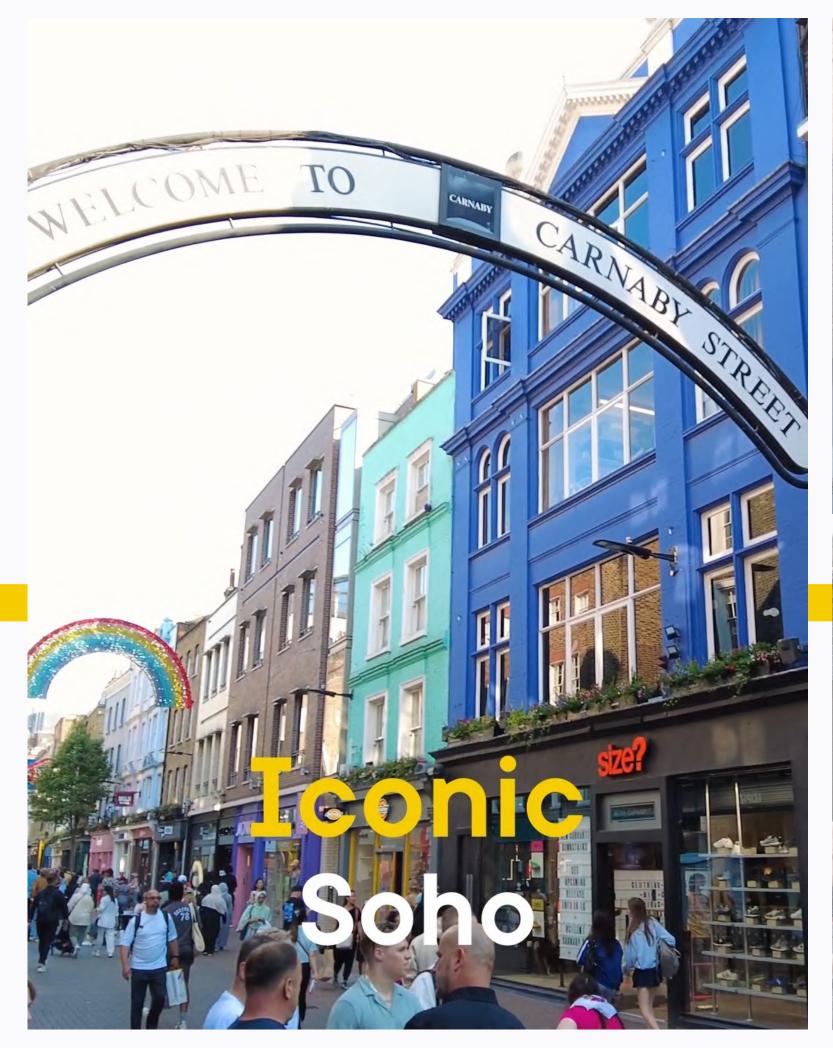

#### Highlights

- 1 The Life Goddess
- 2 Sucre
- 3 Antidote Wine Bar
- 4 Italian Bear Chocolate
- 5 Bao
- 6 Quo Vadis
- 7 The French House
- 8 Simmons Bar
- 9 Bar Italia
- 10 Cafe Boheme

Soho has an abundance of diverse dining options that cater for every palate, from authentic Greek at The Life Goddess, to Asian inspired street food at Bao. As the sun sets, Soho's vibrant nightlife comes alive with plenty of places to go for after work cocktails.