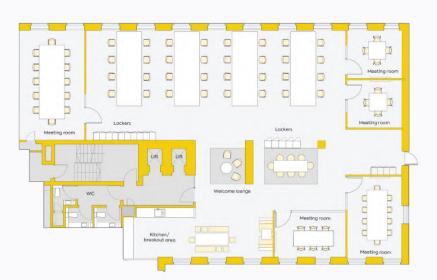

# Floorplan

#### 2nd floor, 16 Dufour's Place

Soho

2 breakout areas

3,143 sq ft

Welcome lounge

56 maximum occupancy

2 person pod

32 current desks

Kitchen

5 meeting rooms

Coffee machine

View/download 2D floorplan

# 2nd Floor