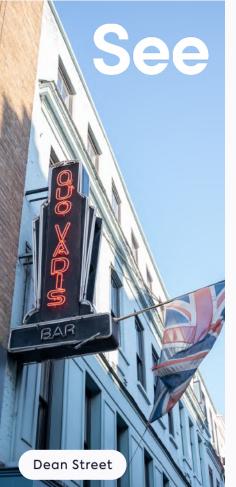

#### Highlights

- 1 The Life Goddess
- 2 Sucre
- 3 Antidote Wine Bar
- 4 Italian Bear Chocolate
- 5 Bao
- 6 Quo Vadis
- 7 The French House
- 8 Simmons Bar
- 9 Bar Italia
- 10 Cafe Boheme

Soho has an abundance of diverse dining options that cater for every palate, from authentic Greek at The Life Goddess, to Asian inspired street food at Bao. As the sun sets, Soho's vibrant nightlife comes alive with plenty of places to go for after work cocktails.