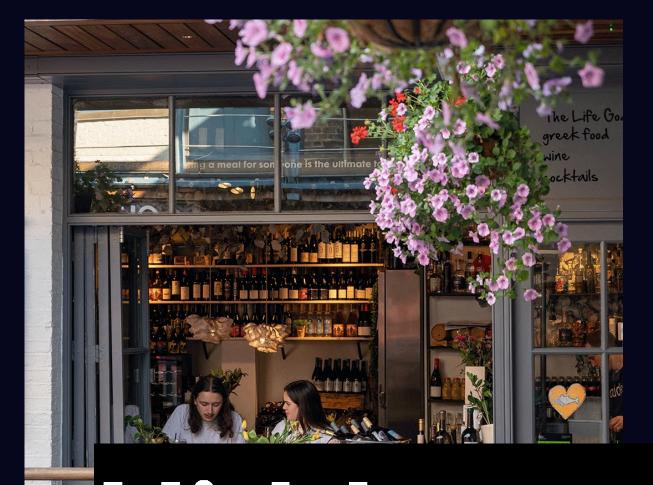

#### Highlights

- 1 The Life Goddess
- 2 Sucre
- 3 Antidote Wine Bar
- 4 Italian Bear Chocolate
- 5 Bao
- 6 Quo Vadis
- 7 The French House
- 8 Simmons Bar
- 9 Bar Italia
- 10 Cafe Boheme

Soho has an abundance of diverse dining options that cater for every palate, from authentic Greek at The Life Goddess, to Asian inspired street food at Bao. As the sun sets, Soho's vibrant nightlife comes alive with plenty of places to go for after work cocktails.