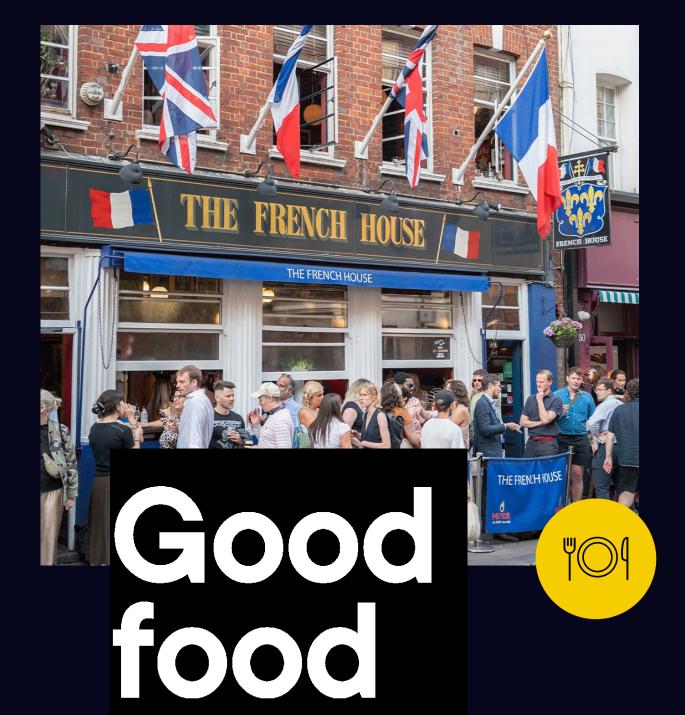

#### Highlights

- 1 The Life Goddess
- 2 Sucre
- 3 Antidote Wine Bar
- 4 Italian Bear Chocolate
- 5 Bao
- 6 Quo Vadis
- 7 The French House
- 8 Simmons Bar
- 9 Bar Italia
- 10 Cafe Boheme

Soho has an abundance of diverse dining options that cater for every palate, from authentic Greek at The Life Goddess, to Asian inspired street food at Bao. As the sun sets, Soho's vibrant nightlife comes alive with plenty of places to go for after work cocktails.