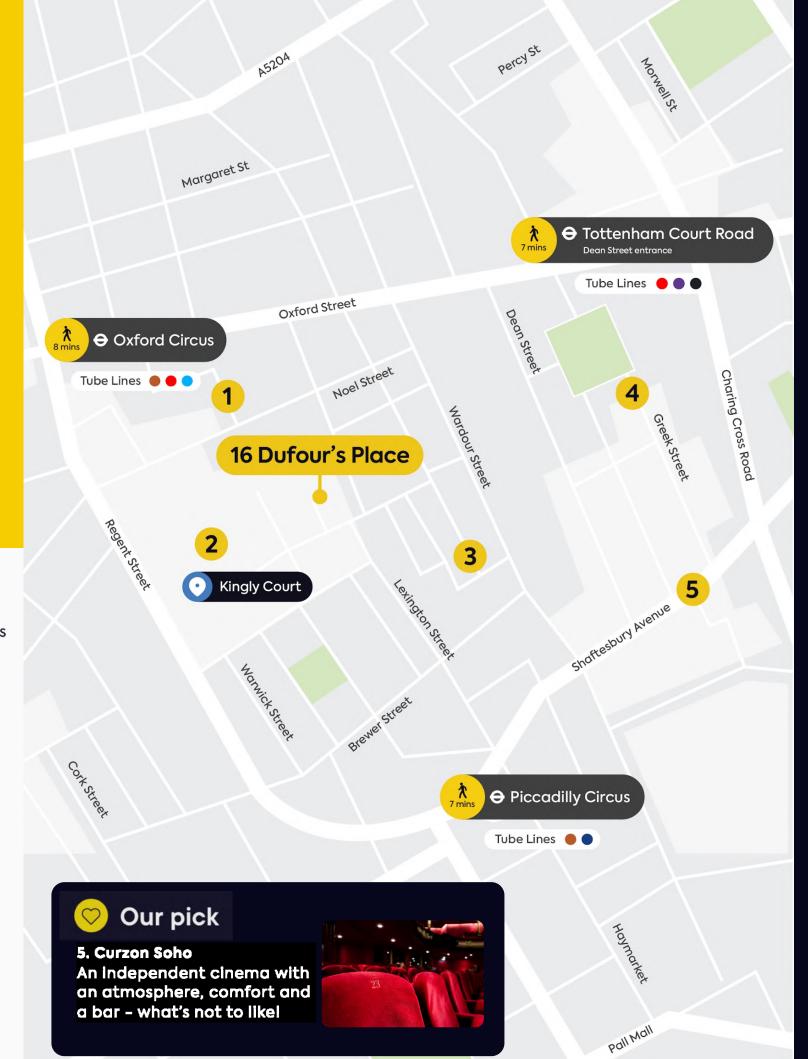

# On your doorstep

Within

10
minutes

#### Highlights

- 1 The Photographer's Gallery
- 2 Cahoots
- 3 Berwick Street Market
- The Vault at Milroy's of Soho
- 5 Curzon Soho

# Hidden Gems

There's lots waiting to be discovered in Soho. Bustling street markets, art galleries and independent cinemas. Take a peek at some lesser known cocktail bars – one hidden away behind a bookcase and the other in an abandoned train station!