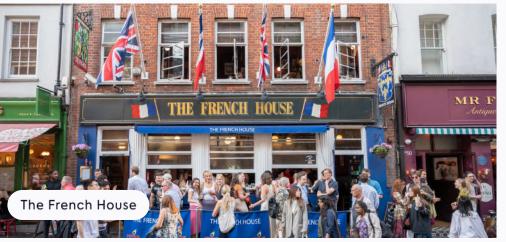

#### Highlights

- 1 The Life Goddess
- 2 Sucre
- 3 Antidote Wine Bar
- 4 Italian Bear Chocolate
- 5 Bao
- 6 Quo Vadis
- 7 The French House
- 8 Simmons Bar
- 9 Bar Italia
- 10 Cafe Boheme

Soho has an abundance of diverse dining options that cater for every palate, from authentic Greek at The Life Goddess, to Asian inspired street food at Bao. As the sun sets, Soho's vibrant nightlife comes alive with plenty of places to go for after work cocktails.