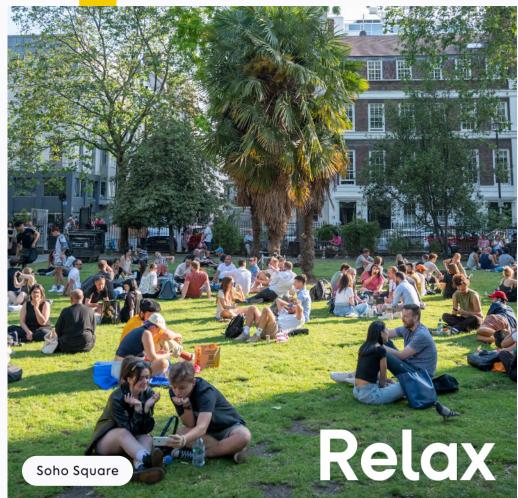

#### **Highlights**

- 1 Boom Battle Bar
- 2 Outernet
- 3 Soho Square
- 4 Liberty London
- 5 Sounds of the Universe
- 6 Wizard Exploratorium
- 7 Ronnie Scott's
- 8 Golden Square
- 9 Soholistic Spa
- 10 The Crystal Maze

Soho has a range of experiences, from iconic theatres to eclectic boutiques and art galleries. You can even try your hand at The Crystal Maze experience and see who in your team has what it takes in The Crystal Dome.