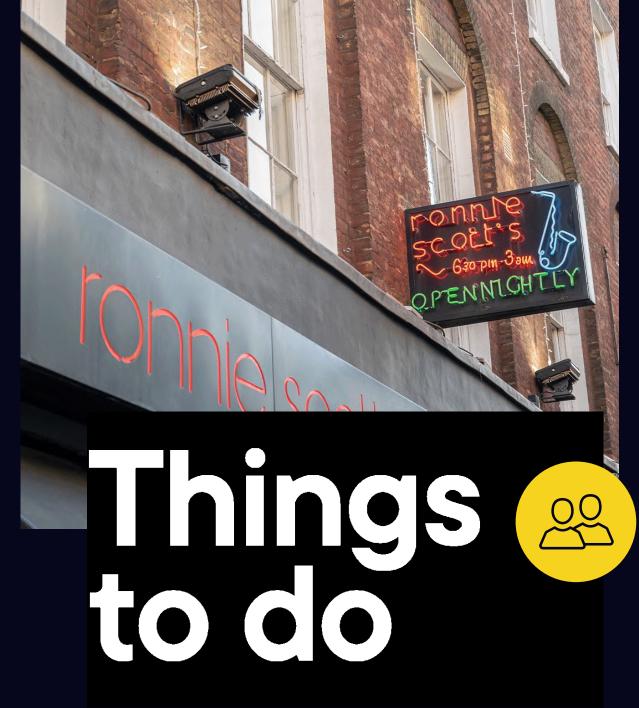

#### **Highlights**

- 1 Boom Battle Bar
- 2 Outernet
- 3 Soho Square
- 4 Liberty London
- 5 Sounds of the Universe
- 6 Wizard Exploratorium
- 7 Ronnie Scott's
- 8 Golden Square
- 9 Soholistic Spa
- 10 The Crystal Maze