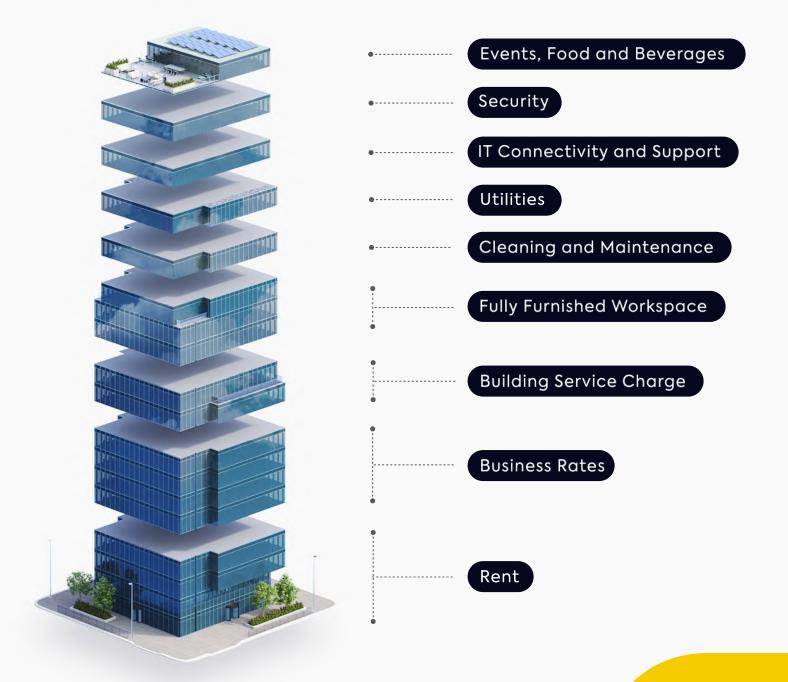

# It's all included in one bill, no hidden extras

Contents

### 2 – All-in-one bill with no hidden extras

Say goodbye to multiple bills. Each month you'll receive one all-inclusive bill from us, and, your bill remains fixed for your contract period.

See what's included